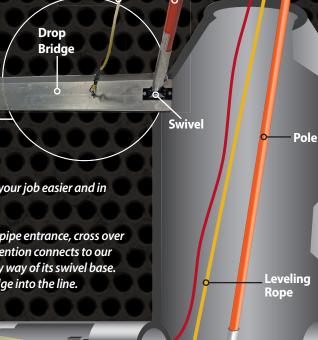

## SOUTHLAND OOL Mfg. Inc.

Building Innovative Tools for Municipalities

Southland Tool once again presents yet another tool that will make your job easier and in some cases possible for the 1st time.

**The Drop Manhole Bridge** is designed to "bridge that gap" from the pipe entrance, cross over the Drop down pipe, and allow you to continue on your way. This invention connects to our Fiberglass pole system and lowers straight down into the manhole by way of its swivel base. With the included leveling rope you simply pull up and guide the bridge into the line.

At this point you can lower your camera or nozzle on to the bridge and insert it forward over the drop. Made to 6" width or wider they easily fit into a 8" or larger pipe. Made of aluminum it is lightweight and once detached from our poles, easy to store. Part no. DMB-1