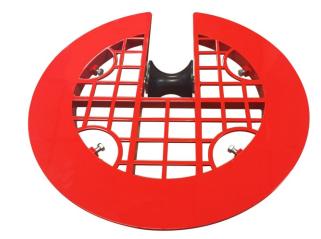

CAN EITHER BE PURCHASED WITH AN ALUMINUM OR NYLON ROLLER.

THE GRILL HAS FOUR ADJUSTING BOLTS THAT HAVE OPENINGS ON TOP FOR EASE OF TIGHTENING AGAINST THE MANHOLE RIM.

## SMR-28A WITH ALUMINUM ROLLER

## SMR-28N WITH NYLON ROLLER

Sewer and Manhole Cleaning, Hydro Excavating, Jetting, Rodding and maintenance of sewer lines by way of a wide variety of unique and innovative tools and equipment.

1430 N. Hundley St. Anaheim, Calif. 92806 714-632-8198 fax; 714-898-8228 website: www.southlandtool.com e-mail: sales@southlandtool.com