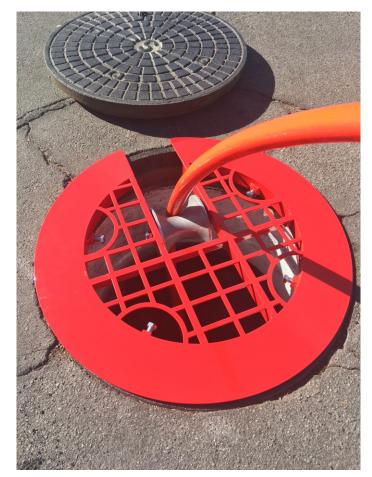

## ALUMINUM ROLLER GRILL SAFETY COVER

THIS LIGHTWEIGHT, ALL ALUMINUM MANHOLE SAFETY ROLLER COVER REDUCES THE POSSIBILITY TO ZERO THE CHANCE OF A WORKER OR PEDESTRIAN OF FALLING INTO AN OPEN MANHOLE. EASY TO MOVE AT JUST 11 OR 15 LBS. DEPENDING ON THE ROLLER.

IT HAS BEEN DESIGNED WITH A 600 LB. WEIGHT CAPACITY AND FITS MANHOLES FROM 20" TO 26". GREAT FOR JETTING OR CAMERA WORK, YOU CHOOSE. IT IS ALSO USED TO SIMPLY COVER A MANHOLE FOR INSPECTION OF WORK IS BEING PERFORMED. DO NOT RELAY ONLY ON CONES FOR SAFETY!

CAN EITHER BE PURCHASED WITH AN ALUMINUM OR NYLON ROLLER.

THE GRILL HAS FOUR ADJUSTING BOLTS THAT HAVE OPENINGS ON TOP FOR EASE OF TIGHTENING AGAINST THE MANHOLE RIM.