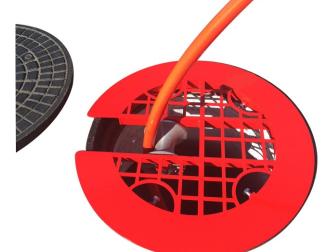

## ALUMINUM ROLLER GRILL SAFETY COVER

THIS LIGHTWEIGHT, ALL ALUMINUM MANHOLE SAFETY ROLLER COVER REDUCES THE POSSIBILITY TO ZERO THE CHANCE OF A WORKER OR PEDESTRIAN OF FALLING INTO AN OPEN MANHOLE. EASY TO MOVE AT JUST 11 OR 15 LBS. DEPENDING ON THE ROLLER.

IT HAS BEEN DESIGNED WITH A 600 LB. WEIGHT CAPACITY AND FITS MANHOLES FROM 20" TO 26". GREAT FOR JETTING OR CAMERA WORK, YOU CHOOSE. IT IS ALSO USED TO SIMPLY COVER A MANHOLE FOR INSPECTION OF WORK IS BEING PERFORMED. DO NOT RELAY ONLY ON CONES FOR SAFETY!

CAN EITHER BE PURCHASED WITH AN ALUMINUM OR NYLON ROLLER.

THE GRILL HAS FOUR ADJUSTING BOLTS THAT HAVE OPENINGS ON TOP FOR EASE OF TIGHTENING AGAINST THE MANHOLE RIM.